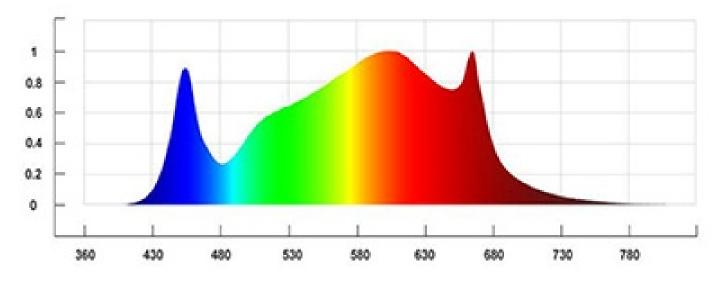

# WAVELENGTH-SPECTRUM

### Provides a more comprehensive spectrum, allowing plants to grow as if in the sun.