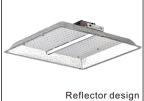

# PERFORMANCE DATA

| Power             | 150W                                               |  |  |  |  |
|-------------------|----------------------------------------------------|--|--|--|--|
| Model             | BB-GKD-150W-G4                                     |  |  |  |  |
| Replacement       | HPS 500W                                           |  |  |  |  |
| Dimensions        | 385*345*87mm(15.16*13.58*3.43in)                   |  |  |  |  |
| System Efficiency | 90lm/w                                             |  |  |  |  |
| Spectrum          | Full spectrum                                      |  |  |  |  |
| Mounting          | Hanging Mounting                                   |  |  |  |  |
| Light Source      | 3030 SMD LED                                       |  |  |  |  |
| Operation Temp.   | -40 to +45°C                                       |  |  |  |  |
| Life Span         | 50,000 hours at 25°C                               |  |  |  |  |
| Voltage           | 100-277VAC/50-60Hz 200-480VAC/50-60Hz Available    |  |  |  |  |
| Driver            | UL listed power supply                             |  |  |  |  |
| Dimming           | Dimmable                                           |  |  |  |  |
| Sensor            | No sensor                                          |  |  |  |  |
| Material          | Aluminum                                           |  |  |  |  |
| Design            | Reflector design,Let the light effect gather more. |  |  |  |  |
| IP                | 65                                                 |  |  |  |  |
| PF                | >0.95                                              |  |  |  |  |
| Warranty          | 3Years                                             |  |  |  |  |