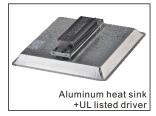

# PERFORMANCE DATA

| Power             | 150W                                               |  |  |  |  |
|-------------------|----------------------------------------------------|--|--|--|--|
| Model             | BB-GKD-150W-G4                                     |  |  |  |  |
| Replacement       | HPS 500W                                           |  |  |  |  |
| Dimensions        | 385*345*87mm(15.16*13.58*3.43in)                   |  |  |  |  |
| System Efficiency | 90lm/w                                             |  |  |  |  |
| Spectrum          | Full spectrum                                      |  |  |  |  |
| Mounting          | Hanging Mounting                                   |  |  |  |  |
| Light Source      | 3030 SMD LED                                       |  |  |  |  |
| Operation Temp.   | -40 to +45°C                                       |  |  |  |  |
| Life Span         | 50,000 hours at 25°C                               |  |  |  |  |
| Voltage           | 100-277VAC/50-60Hz 200-480VAC/50-60Hz Available    |  |  |  |  |
| Driver            | UL listed power supply                             |  |  |  |  |
| Dimming           | Dimmable                                           |  |  |  |  |
| Sensor            | No sensor                                          |  |  |  |  |
| Material          | Aluminum                                           |  |  |  |  |
| Design            | Reflector design,Let the light effect gather more. |  |  |  |  |
| IP                | 65                                                 |  |  |  |  |
| PF                | >0.95                                              |  |  |  |  |
| Warranty          | 3Years                                             |  |  |  |  |

# DETAILS

- 1. Top unique design 3.0/W conductivity, 2OZ copper thickness.
- 2. High efficiency white light Quantum Boards used top 3030 SMD LED.
- 3.White Light Full Spectrum for better results.
- 4.UL listed power supply, Safe and reliable, long life.
- 5.Perfect performance for veg and bloom.
- 6. Green, energy saving, long and reliable life of 50,000 hours.
- 7.No RF interference, No IR/UV radiation , no mercury pollution.
- 8.Better canopy light penetration with diffused light.
- 9.Environment friendly ,energy saving (70~80%).
- 10.Special circuit design, each LED work separately, avoiding the single broken LED influence problem.