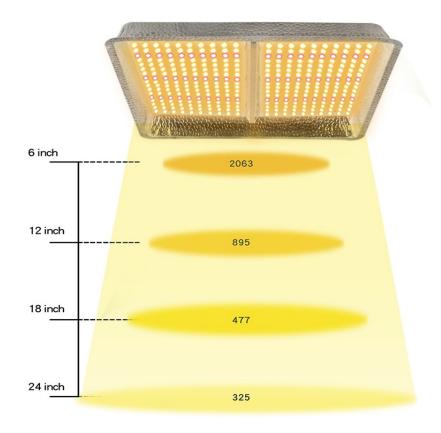

|  |
| Voltage           | 100-277VAC/50-60Hz 200-480VAC/50-60Hz Available    |  |  |  |  |
| Driver            | UL listed power supply                             |  |  |  |  |
| Dimming           | Dimmable                                           |  |  |  |  |
| Sensor            | No sensor                                          |  |  |  |  |
| Material          | Aluminum                                           |  |  |  |  |
| Design            | Reflector design,Let the light effect gather more. |  |  |  |  |
| IP                | 65                                                 |  |  |  |  |
| PF                | >0.95                                              |  |  |  |  |
| Warranty          | 3Years                                             |  |  |  |  |

### PPFD





# DETAILS

- 1. Top unique design 3.0/W conductivity, 2OZ copper thickness.
- 2. High efficiency white light Quantum Boards used top 3030 SMD LED.
- 3.White Light Full Spectrum for better results.
- 4.UL listed power supply, Safe and reliable, long life.
- 5.Perfect performance for veg and bloom.
- 6. Green, energy saving, long and reliable life of 50,000 hours.
- 7.No RF interference, No IR/UV radiation , no mercury pollution.
- 8.Better canopy light penetration with diffused light.
- 9.Environment friendly ,energy saving (70~80%).
- 10.Special circuit design, each LED work separately, avoiding the single broken LED influence problem.







# <image>



# WAVELENGTH-SPECTRUM

### Provides a more comprehensive spectrum, allowing plants to grow as if in the sun.



# **PACKING INFO**