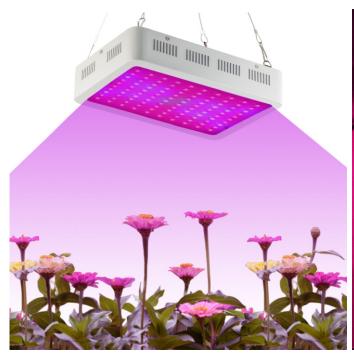

#### **PRODUCT DESCRIPTION**

The Plant growth light series has the high-performance solution for the most demanding applications within a unique design. It can be used in many applications such as greenhouse,farm,mini garden, Hydroponic Growing,anywhere planting Flowers,Succulents,Fruits.

#### **APPLICATION**