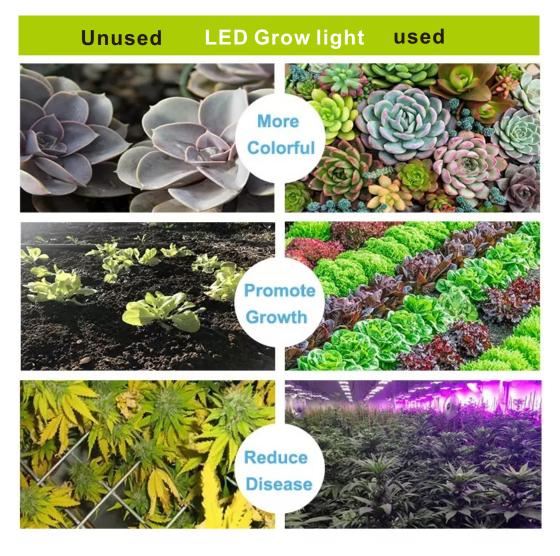

|
| PF                | >0.95                           |
| Warranty          | 3Years                          |

### **PPFD**





### **DETAILS**

- 1. Top unique design 3.0/W conductivity, 2OZ copper thickness.
- 2. Built-in switch and socket, more convenient.
- 3. White Light Full Spectrum for better results.
- 4.UL listed power supply, Safe and reliable, long life.
- 5. Perfect performance for veg and bloom.
- 6. Green, energy saving, long and reliable life of 50,000 hours.
- 7. No RF interference, No IR/UV radiation, no mercury pollution.
- 8. Better canopy light penetration with diffused light.
- 9. Environment friendly, energy saving (70~80%).
- 10. Special circuit design, each LED work separately, avoiding the single broken LED influence problem.











## WAVELENGTH-SPECTRUM

Provides a more comprehensive spectrum, allowing plants to grow as if in the sun.



## PACKING INFO



| Model | Packaging | Carton Size(mm)<br>(L*W*H) | N.W    | G.W    | Volume weight |
|-------|-----------|----------------------------|--------|--------|---------------|
| 100W  | 1pc/CTN   | 390*260*140mm              | 2.6kg  | 3.0kg  | 3.5kg         |
|       | 4pcs/CTN  | 400*270*570mm              | 10.5kg | 12.0kg | 14.5kg        |