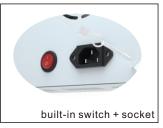

### **DETAILS**

- 1. Top unique design 3.0/W conductivity, 2OZ copper thickness.
- 2. Built-in switch and socket, more convenient.
- 3. White Light Full Spectrum for better results.
- 4.UL listed power supply, Safe and reliable, long life.
- 5. Perfect performance for veg and bloom.
- 6. Green, energy saving, long and reliable life of 50,000 hours.
- 7. No RF interference, No IR/UV radiation, no mercury pollution.
- 8. Better canopy light penetration with diffused light.
- 9. Environment friendly, energy saving (70~80%).
- 10. Special circuit design, each LED work separately, avoiding the single broken LED influence problem.