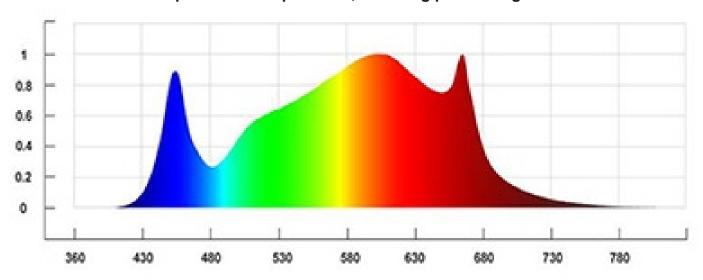

## WAVELENGTH-SPECTRUM

Provides a more comprehensive spectrum, allowing plants to grow as if in the sun.