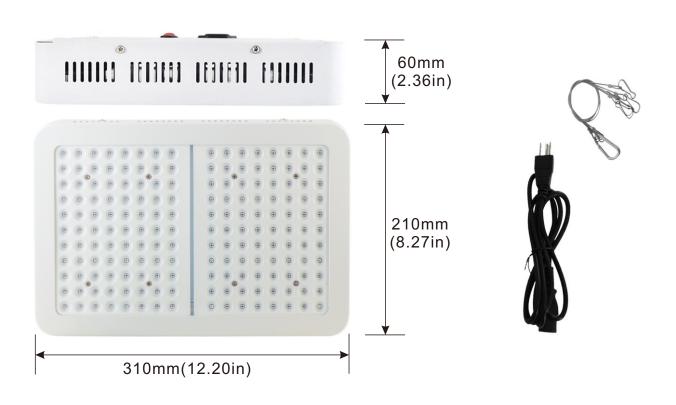

### **PERFORMANCE DATA**

| Power             | 100W                            |
|-------------------|---------------------------------|
| Model             | BB-GKD-100W-H1                  |
| Replacement       | HPS 300W                        |
| Dimensions        | 310*210*60mm(12.20*8.27*2.36in) |
| System Efficiency | 90lm/w                          |
| Spectrum          | Full spectrum                   |
| Mounting          | Hanging Mounting                |
| Light Source      | 3030 SMD LED                    |
| Operation Temp.   | -40 to +45℃                     |
| Life Span         | 50,000 hours at 25°C            |
| Voltage           | 110VAC/220VAC/277VAC,50-60Hz    |
| Driver            | IC module power supply          |
| Dimming           | No                              |
| Sensor            | No sensor                       |
| Beam Angle        | 120°                            |
| Accessories       | Power cord + 4pcs safety rope   |
| IP                | 40                              |
| PF                | >0.95                           |
| Warranty          | 3Years                          |