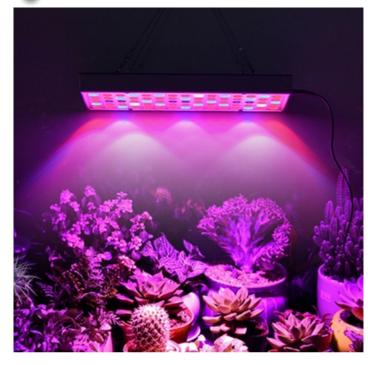

#### **PRODUCT DESCRIPTION**

The Plant growth light series has the high-performance solution for the most demanding applications within a unique design. It can be used in many applications such as greenhouse,farm,mini garden, Hydroponic Growing,anywhere planting Flowers,Succulents,Fruits.

#### **APPLICATION**

- Greenhouse
- Farm
- Container Farm
- Hydroponic Growing
- Vertical Farm
- Mini Garden

## WAVELENGTH-SPECTRUM

Provides a more comprehensive spectrum, allowing plants to grow as if in the sun.

### FULL SPECTRUM LED GROW LSMP

PROVIDES YOUR PLANTS WITH ALL WAVELENGTHS THEY NEED TO GROW HEAL THY FROM SEEDING TO BLOOM