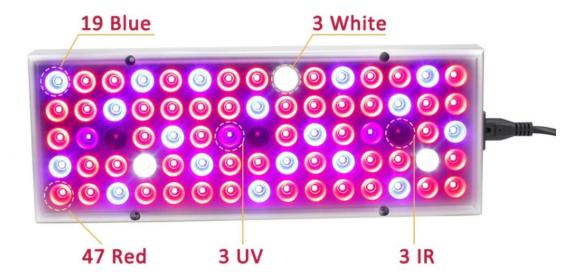

#### **COLOR**

- 3 UV 390-395 nanomeeters: Seeding and sterilization
- 3 IR 730-735 nanometers: Good for flower and fruit
- 3 White 6500k: Incerase temperature and enhance photosynthesis
- 19 Blue 460-470 nanometers: Triggers growth and boosts photosynthesis
- 6 47 Red 620-660 nanometers: Enhances blooming and fruiting

Note:UV & IR look dim, it's normal, don't worry about it

- 6 UV 390-395 nanomeeters: Seeding and sterilization
- 6 IR 730-735 nanometers:Good for flower and fruit
- 6 White 6500k: Incerase temperature and enhance photosynthesis
- 36 Blue 460-470 nanometers: Triggers growth and boosts photosynthesis
- 90 Red 620-660 nanometers: Enhances blooming and fruiting