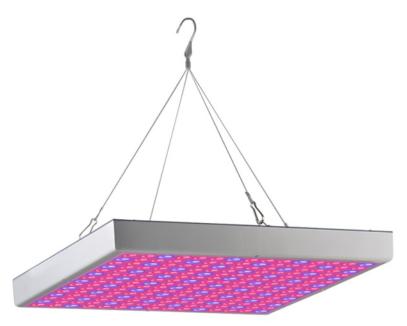

# LED PLANT GROWTH LIGHT

BB-GKD-25W-G7

BB-GKD-45W-G7

#### **PRODUCT DESCRIPTION**

The Plant growth light series has the high-performance solution for the most demanding applications within a unique design. It can be used in many applications such as greenhouse,farm,mini garden, Hydroponic Growing,anywhere planting Flowers,Succulents,Fruits.

#### **FEATURE**

- 1. High efficiency white light Quantum Boards used top 3030 smd led.
- 2. White Light Full Spectrum for better results.
- 3. Hanging Mounting.

### PERFORMANCE DATA

| Power             | 25W                                                     | 45W                                |  |  |  |  |
|-------------------|---------------------------------------------------------|------------------------------------|--|--|--|--|
| Model             | BB-GKD-25W-G7                                           | BB-GKD-45W-G7                      |  |  |  |  |
| Replacement       | HPS 75W                                                 | HPS 150W                           |  |  |  |  |
| Dimensions        | 310*117*29.5mm(12.20*4.61*1.10in)                       | 250*250*29.5mm(9. 84*9. 84*1.10in) |  |  |  |  |
| System Efficiency | 90lm/w                                                  |                                    |  |  |  |  |
| Spectrum          | Full spectrum                                           |                                    |  |  |  |  |
| Mounting          | Hanging Mounting                                        |                                    |  |  |  |  |
| Light Source      | 2835 SMD LED Blue LED + Red Led+White LED+IR LED+UV LED |                                    |  |  |  |  |
| Operation Temp.   | -40 to +45℃                                             |                                    |  |  |  |  |
| Life Span         | 50,000 hours at 25℃                                     |                                    |  |  |  |  |
| Voltage           | 85~265VAC,50-60Hz                                       |                                    |  |  |  |  |
| Dimming           | Dimmable                                                |                                    |  |  |  |  |
| Sensor            | No sensor                                               |                                    |  |  |  |  |
| Beam Angle        | 120°                                                    |                                    |  |  |  |  |
| Accessories       | Power cord + 4pcs safety rope                           |                                    |  |  |  |  |
| IP                | 40                                                      |                                    |  |  |  |  |
| PF                | >0.95                                                   |                                    |  |  |  |  |
| Warranty          | 2Years                                                  |                                    |  |  |  |  |