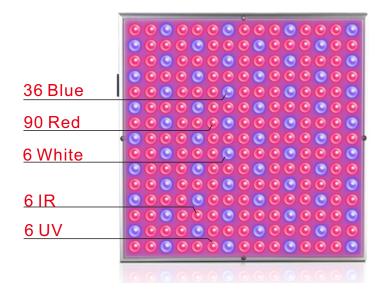

Note:UV & IR look dim, it's normal, don't worry about it

- 6 UV 390-395 nanomeeters: Seeding and sterilization
- 6 IR 730-735 nanometers:Good for flower and fruit
- 6 White 6500k: Incerase temperature and enhance photosynthesis
- 36 Blue 460-470 nanometers: Triggers growth and boosts photosynthesis
- 90 Red 620-660 nanometers: Enhances blooming and fruiting

Note:UV & IR look dim, it's normal, don't worry about it