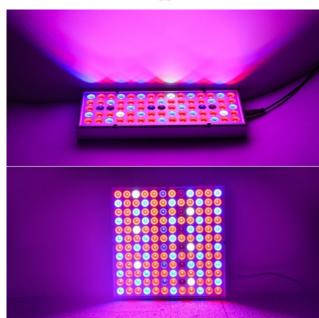

#### **PRODUCT DESCRIPTION**

The Plant growth light series has the high-performance solution for the most demanding applications within a unique design. It can be used in many applications such as greenhouse,farm,mini garden, Hydroponic Growing,anywhere planting Flowers,Succulents,Fruits.

#### **FEATURE**

- 1. High efficiency white light Quantum Boards used top 3030 smd led.
- 2. White Light Full Spectrum for better results.
- 3. Hanging Mounting.

#### **APPLICATION**

- Greenhouse
- Farm
- Container Farm
- Hydroponic Growing
- Vertical Farm
- Mini Garden

#### **COLOR**

- 3 UV 390-395 nanomeeters: Seeding and sterilization
- 3 IR 730-735 nanometers: Good for flower and fruit
- 3 White 6500k: Incerase temperature and enhance photosynthesis
- 19 Blue 460-470 nanometers: Triggers growth and boosts photosynthesis
- 6 47 Red 620-660 nanometers: Enhances blooming and fruiting

Note:UV & IR look dim, it's normal, don't worry about it

- 6 UV 390-395 nanomeeters: Seeding and sterilization
- 6 IR 730-735 nanometers:Good for flower and fruit
- 6 White 6500k: Incerase temperature and enhance photosynthesis
- 36 Blue 460-470 nanometers: Triggers growth and boosts photosynthesis
- 90 Red 620-660 nanometers: Enhances blooming and fruiting