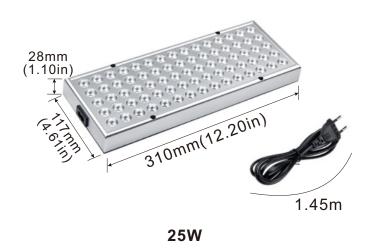

### PERFORMANCE DATA

| Power             | 25W                                                     | 45W                                |  |  |  |  |
|-------------------|---------------------------------------------------------|------------------------------------|--|--|--|--|
| Model             | BB-GKD-25W-G7                                           | BB-GKD-45W-G7                      |  |  |  |  |
| Replacement       | HPS 75W                                                 | HPS 150W                           |  |  |  |  |
| Dimensions        | 310*117*29.5mm(12.20*4.61*1.10in)                       | 250*250*29.5mm(9. 84*9. 84*1.10in) |  |  |  |  |
| System Efficiency | 90lm/w                                                  |                                    |  |  |  |  |
| Spectrum          | Full spectrum                                           |                                    |  |  |  |  |
| Mounting          | Hanging Mounting                                        |                                    |  |  |  |  |
| Light Source      | 2835 SMD LED Blue LED + Red Led+White LED+IR LED+UV LED |                                    |  |  |  |  |
| Operation Temp.   | -40 to +45℃                                             |                                    |  |  |  |  |
| Life Span         | 50,000 hours at 25℃                                     |                                    |  |  |  |  |
| Voltage           | 85~265VAC,50-60Hz                                       |                                    |  |  |  |  |
| Dimming           | Dimmable                                                |                                    |  |  |  |  |
| Sensor            | No sensor                                               |                                    |  |  |  |  |
| Beam Angle        | 120°                                                    |                                    |  |  |  |  |
| Accessories       | Power cord + 4pcs safety rope                           |                                    |  |  |  |  |
| IP                | 40                                                      |                                    |  |  |  |  |
| PF                | >0.95                                                   |                                    |  |  |  |  |
| Warranty          | 2Years                                                  |                                    |  |  |  |  |