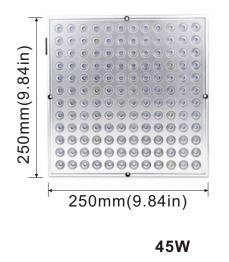

### PERFORMANCE DATA

| Power             | 25W                                                     | 45W                                |  |  |  |  |
|-------------------|---------------------------------------------------------|------------------------------------|--|--|--|--|
| Model             | BB-GKD-25W-G7                                           | BB-GKD-45W-G7                      |  |  |  |  |
| Replacement       | HPS 75W                                                 | HPS 150W                           |  |  |  |  |
| Dimensions        | 310*117*29.5mm(12.20*4.61*1.10in)                       | 250*250*29.5mm(9. 84*9. 84*1.10in) |  |  |  |  |
| System Efficiency | 90lm/w                                                  |                                    |  |  |  |  |
| Spectrum          | Full spectrum                                           |                                    |  |  |  |  |
| Mounting          | Hanging Mounting                                        |                                    |  |  |  |  |
| Light Source      | 2835 SMD LED Blue LED + Red Led+White LED+IR LED+UV LED |                                    |  |  |  |  |
| Operation Temp.   | -40 to +45℃                                             |                                    |  |  |  |  |
| Life Span         | 50,000 hours at 25℃                                     |                                    |  |  |  |  |
| Voltage           | 85~265VAC,50-60Hz                                       |                                    |  |  |  |  |
| Dimming           | Dimmable                                                |                                    |  |  |  |  |
| Sensor            | No sensor                                               |                                    |  |  |  |  |
| Beam Angle        | 120°                                                    |                                    |  |  |  |  |
| Accessories       | Power cord + 4pcs safety rope                           |                                    |  |  |  |  |
| IP                | 40                                                      |                                    |  |  |  |  |
| PF                | >0.95                                                   |                                    |  |  |  |  |
| Warranty          | 2Years                                                  |                                    |  |  |  |  |