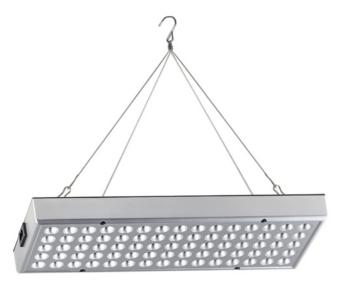

# LED PLANT GROWTH LIGHT

BB-GKD-25W-G7

BB-GKD-45W-G7

#### **PRODUCT DESCRIPTION**

The Plant growth light series has the high-performance solution for the most demanding applications within a unique design. It can be used in many applications such as greenhouse,farm,mini garden, Hydroponic Growing,anywhere planting Flowers,Succulents,Fruits.

#### **FEATURE**

- 1. High efficiency white light Quantum Boards used top 3030 smd led.
- 2. White Light Full Spectrum for better results.
- 3. Hanging Mounting.

### PERFORMANCE DATA

| Power             | 25W                                                     | 45W                                |  |  |  |  |
|-------------------|---------------------------------------------------------|------------------------------------|--|--|--|--|
| Model             | BB-GKD-25W-G7                                           | BB-GKD-45W-G7                      |  |  |  |  |
| Replacement       | HPS 75W                                                 | HPS 150W                           |  |  |  |  |
| Dimensions        | 310*117*29.5mm(12.20*4.61*1.10in)                       | 250*250*29.5mm(9. 84*9. 84*1.10in) |  |  |  |  |
| System Efficiency | 90lm/w                                                  |                                    |  |  |  |  |
| Spectrum          | Full spectrum                                           |                                    |  |  |  |  |
| Mounting          | Hanging Mounting                                        |                                    |  |  |  |  |
| Light Source      | 2835 SMD LED Blue LED + Red Led+White LED+IR LED+UV LED |                                    |  |  |  |  |
| Operation Temp.   | -40 to +45℃                                             |                                    |  |  |  |  |
| Life Span         | 50,000 hours at 25℃                                     |                                    |  |  |  |  |
| Voltage           | 85~265VAC,50-60Hz                                       |                                    |  |  |  |  |
| Dimming           | Dimmable                                                |                                    |  |  |  |  |
| Sensor            | No sensor                                               |                                    |  |  |  |  |
| Beam Angle        | 120°                                                    |                                    |  |  |  |  |
| Accessories       | Power cord + 4pcs safety rope                           |                                    |  |  |  |  |
| IP                | 40                                                      |                                    |  |  |  |  |
| PF                | >0.95                                                   |                                    |  |  |  |  |
| Warranty          | 2Years                                                  |                                    |  |  |  |  |