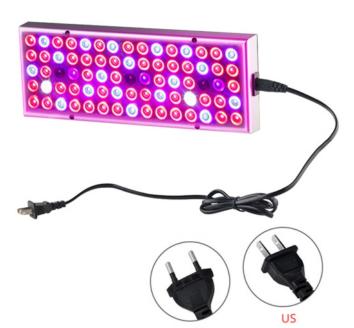

# LED PLANT GROWTH LIGHT

BB-GKD-25W-G7

BB-GKD-45W-G7

#### **PRODUCT DESCRIPTION**

The Plant growth light series has the high-performance solution for the most demanding applications within a unique design. It can be used in many applications such as greenhouse,farm,mini garden, Hydroponic Growing,anywhere planting Flowers,Succulents,Fruits.

#### **FEATURE**

- 1. High efficiency white light Quantum Boards used top 3030 smd led.
- 2. White Light Full Spectrum for better results.
- 3. Hanging Mounting.

### PERFORMANCE DATA

| Power             | 25W                                                     | 45W                                |  |  |  |  |
|-------------------|---------------------------------------------------------|------------------------------------|--|--|--|--|
| Model             | BB-GKD-25W-G7                                           | BB-GKD-45W-G7                      |  |  |  |  |
| Replacement       | HPS 75W                                                 | HPS 150W                           |  |  |  |  |
| Dimensions        | 310*117*29.5mm(12.20*4.61*1.10in)                       | 250*250*29.5mm(9. 84*9. 84*1.10in) |  |  |  |  |
| System Efficiency | 90lm/w                                                  |                                    |  |  |  |  |
| Spectrum          | Full spectrum                                           |                                    |  |  |  |  |
| Mounting          | Hanging Mounting                                        |                                    |  |  |  |  |
| Light Source      | 2835 SMD LED Blue LED + Red Led+White LED+IR LED+UV LED |                                    |  |  |  |  |
| Operation Temp.   | -40 to +45℃                                             |                                    |  |  |  |  |
| Life Span         | 50,000 hours at 25℃                                     |                                    |  |  |  |  |
| Voltage           | 85~265VAC,50-60Hz                                       |                                    |  |  |  |  |
| Dimming           | Dimmable                                                |                                    |  |  |  |  |
| Sensor            | No sensor                                               |                                    |  |  |  |  |
| Beam Angle        | 120°                                                    |                                    |  |  |  |  |
| Accessories       | Power cord + 4pcs safety rope                           |                                    |  |  |  |  |
| IP                | 40                                                      |                                    |  |  |  |  |
| PF                | >0.95                                                   |                                    |  |  |  |  |
| Warranty          | 2Years                                                  |                                    |  |  |  |  |