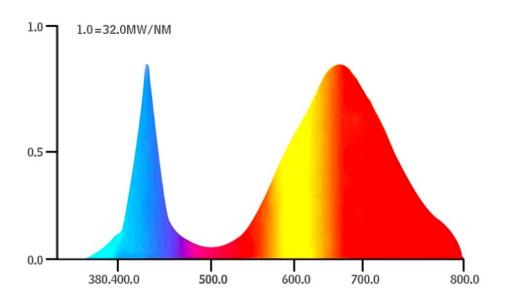

## WAVELENGTH-SPECTRUM

Provides a more comprehensive spectrum, allowing plants to grow as if in the sun.

### FULL SPECTRUM LED GROW LSMP

PROVIDES YOUR PLANTS WITH ALL WAVELENGTHS THEY NEED TO GROW HEAL THY FROM SEEDING TO BLOOM